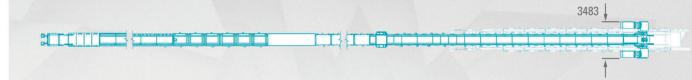

## **PZP-COBRA**

**BEAM STAGE LOADER** 

## DIAGRAM





## TECHNICAL CHARACTERISTICS

 AVERAGE CAPACITY [t/h]
 1530 – 2800

 CHAIN SPEED [m/s]
 1.14 – 2.08

POWER OF DRIVE

**ONE GEAR ENGINE** [kW] 90, 100, 132, 160, 200

TWO GEAR ENGINE [kW] 45/90, 45/132, 30/100, 55/160, 65/200

NUMBER OF DRIVES 1 or 2

TYPE OF GEARBOX approved gearwheels or bevel-helical gearboxes

of power range from 90 kW to 200 kW

**COUPLING** e.g. 562TWVVFH-X (fluid coupling)

**BSL CHAIN** Ø 26 x 92 x 2, Ø 30 x 108 x 2, Ø 34 x 126 x 2

LINE PAN OF 1500 mm length

Height range from E225 to E295.

Width range from 750 mm to 1110 mm.

LONGITUDINAL INCLINATION [°] ± 2

INCLINATION ABILITY OF JOINED ± 2 in horizontal direction SEGMENTS OR LINE PAN SECTIONS [°] ± 3 in vertical direction