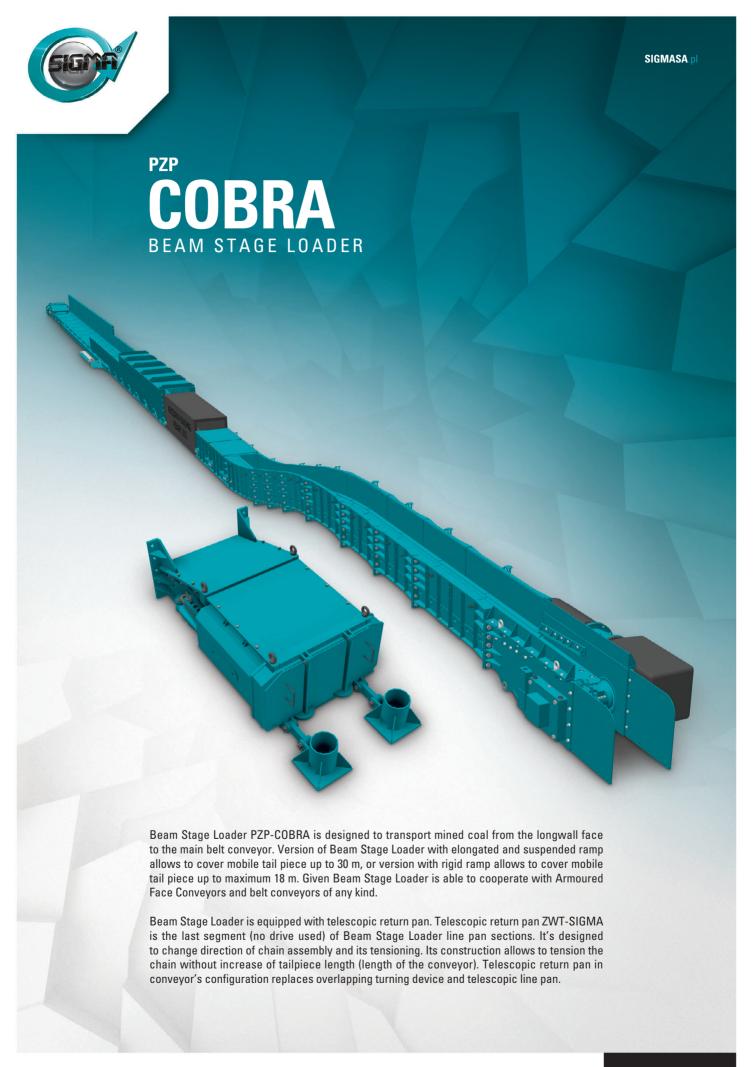

## **PZP-COBRA**

**BEAM STAGE LOADER** 

## DIAGRAM





## TECHNICAL CHARACTERISTICS

 AVERAGE CAPACITY [t/h]
 1530 – 2800

 CHAIN SPEED [m/s]
 1.14 – 2.08

POWER OF DRIVE

**ONE GEAR ENGINE** [kW] 90, 100, 132, 160, 200

TWO GEAR ENGINE [kW] 45/90, 45/132, 30/100, 55/160, 65/200

NUMBER OF DRIVES 1 or 2

TYPE OF GEARBOX approved gearwheels or bevel-helical gearboxes

of power range from 90 kW to 200 kW

**COUPLING** e.g. 562TWVVFH-X (fluid coupling)

**BSL CHAIN** Ø 26 x 92 x 2, Ø 30 x 108 x 2, Ø 34 x 126 x 2

LINE PAN OF 1500 mm length

Height range from E225 to E295.

Width range from 750 mm to 1110 mm.

LONGITUDINAL INCLINATION [°] ± 2

INCLINATION ABILITY OF JOINED ± 2 in horizontal direction SEGMENTS OR LINE PAN SECTIONS [°] ± 3 in vertical direction