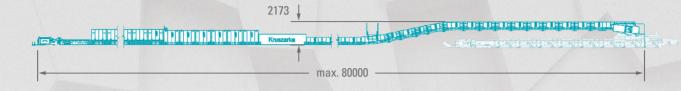

## **PZP-COBRA**

**BEAM STAGE LOADER** 

## DIAGRAM





## TECHNICAL CHARACTERISTICS

 AVERAGE CAPACITY [t/h]
 1530 – 2800

 CHAIN SPEED [m/s]
 1.14 – 2.08

POWER OF DRIVE

**ONE GEAR ENGINE** [kW] 90, 100, 132, 160, 200

TWO GEAR ENGINE [kW] 45/90, 45/132, 30/100, 55/160, 65/200

NUMBER OF DRIVES 1 or 2

TYPE OF GEARBOX approved gearwheels or bevel-helical gearboxes

of power range from 90 kW to 200 kW

**COUPLING** e.g. 562TWVVFH-X (fluid coupling)

**BSL CHAIN** Ø 26 x 92 x 2, Ø 30 x 108 x 2, Ø 34 x 126 x 2

LINE PAN OF 1500 mm length

Height range from E225 to E295.

Width range from 750 mm to 1110 mm.

LONGITUDINAL INCLINATION [°] ± 2

INCLINATION ABILITY OF JOINED ± 2 in horizontal direction SEGMENTS OR LINE PAN SECTIONS [°] ± 3 in vertical direction