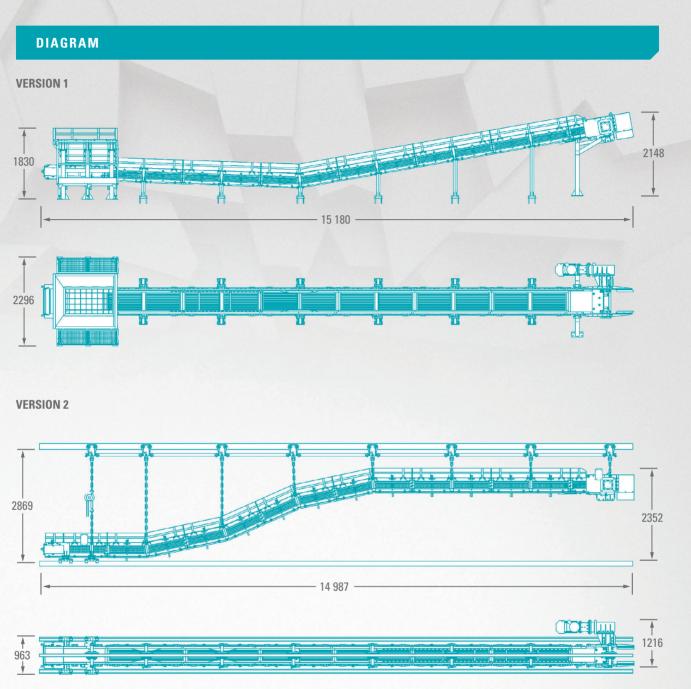

## PZO ALLIGATOR DRAINAGE SCRAPER CONVEYOR

Drainage scraper conveyor PZO-ALLIGATOR is designed to collect the water-soaked mined material e.g. from coal containers, shaft tanks, storage reservoirs, flooded roadways etc. Mined material is dehydrated during its haulage on drainage scraper conveyor.

## **TECHNICAL CHARACTERISTICS**

| AVERAGE CAPACITY [t/h]       | 75   | MAX. LENGTH [m] | 30          |
|------------------------------|------|-----------------|-------------|
| CHAIN SPEED [m/s]            | 0,35 | CHAIN SIZE      | 2 x 14 x 50 |
| STANDARD POWER OF DRIVE [kW] | 18,5 |                 |             |