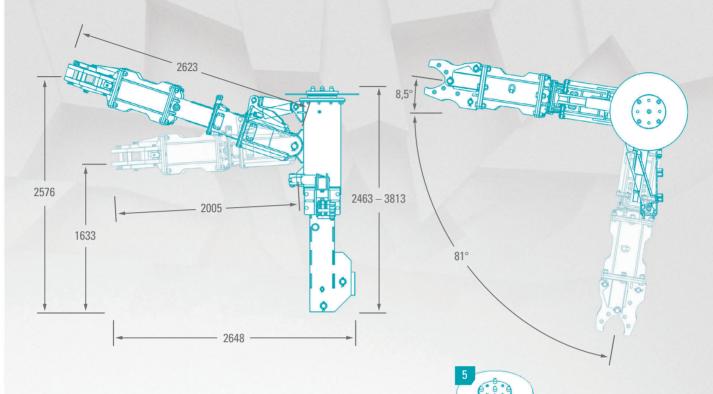

## **TECHNICAL CHARACTERISTICS**

**WORKING RANGE** 

ARM EXTENSION [mm] 1400 - 2600

ARM LIFTING [mm] 1630 - 2570

ARM ROTATION ANGLE [°] 90 MINING EXCAVATION'S HEIGHT [mm] 2600 - 3800MAX. WORKING PRESSURE [MPa]