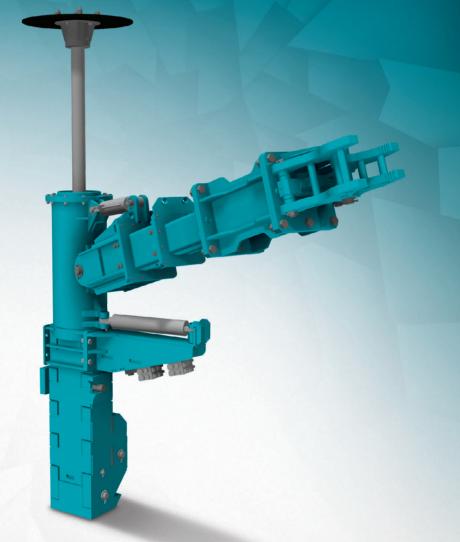

## MDR HERON REMOVAL MANIPULATOR

Removal manipulator MDR-HERON is device designed to disassembly of steel arch support elements in underground roadways. This device allows to safely remove steel arch support elements without necessity of employee's presence in hazard area during removal process. Structure of this device allows to mount it onto beam stage loader pan line.

## DIAGRAM

- Base.
- Swivel element.
- Holding arm.
- Hydraulic prop (actuator).
- Head.
- Holder.
- Actuator for arm lifting.
- Actuator for arm rotating.